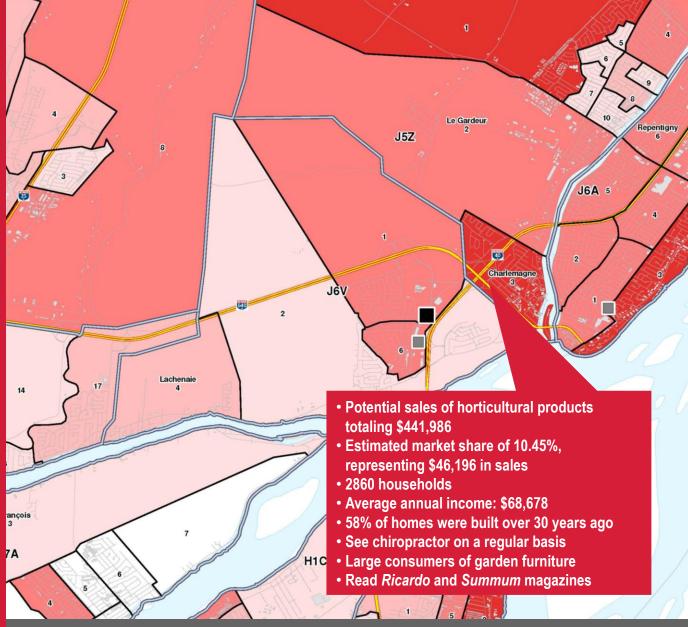

## MARKET ANALYSIS

Presents comprehensive statistical descriptions of a given market, including its estimated sales potential.

## MARKET ANALYSIS

THIS ANALYSIS ASSESSES THE OVERALL SALES POTENTIAL OF A MARKET AND ITS STORES WHILE PROVIDING A COMPREHENSIVE OVERVIEW OF ITS CUSTOMER BASE.

## The sales estimate model takes into account:

- Location
- Distance and geographical restrictions
- Buying potential
- Market demographics
- Presence of competitors
- Traffic generators

## The customer base profile includes:

- Socio-demographic characteristics (baseline analysis)
- Consumer habits
- Lifestyle and media profile
- Presence of competitors
- Location of potential customers