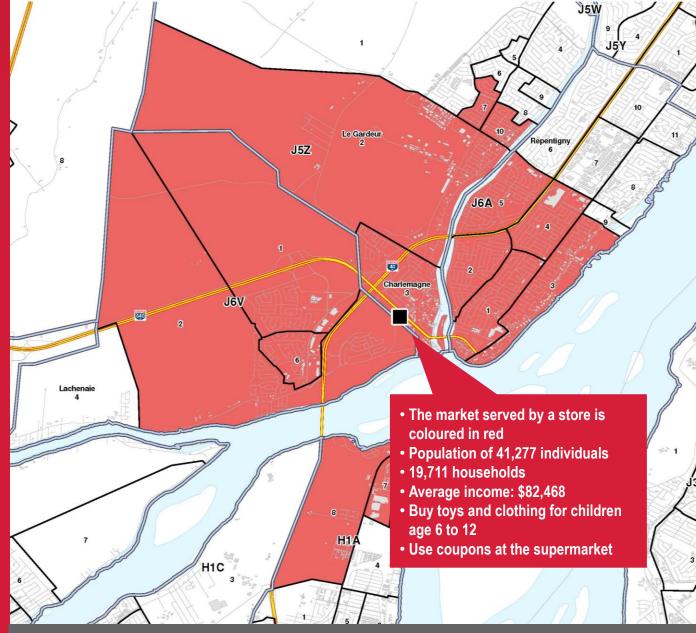

## AREA PROFII F

Enables you to find out the characteristics of consumers living in a market you wish to develop.

## **AREA PROFILE**

THIS TYPE OF ANALYSIS DRAWS A COMPREHENSIVE PORTRAIT OF THE CUSTOMER BASE IN ANY GIVEN TERRITORY BY COMPARING IT WITH REGIONAL OR NATIONAL AVERAGES.

## Data analysed includes:

- Socio-demographic characteristics (baseline analysis)
- Consumer habits
- Lifestyle
- Media profile
- Presence of competitors

When you're looking to expand to a new market, performing this initial step helps you:

- Make an informed decision based on solid data
- Divide the market into territories (sales, stores, services, etc.)