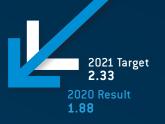

### MAINTAIN A SAFE **AND HEALTHY WORK** ENVIRONMENT

Reduce the total incident rate (incidents per 200,000 worked hours) by 15% for our Printing and Packaging sectors