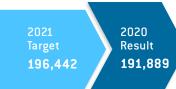

### **REDUCE OUR GREENHOUSE GAS EMISSIONS**

Reduce our greenhouse gas emissions by 5% (in tonnes of CO<sub>2</sub>e)<sup>1</sup>